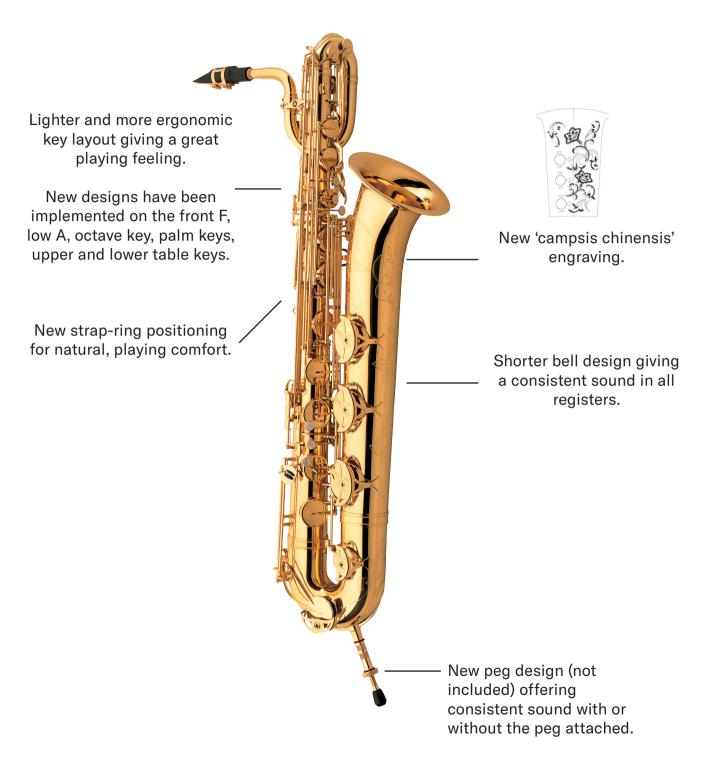

## **YBS-6211** PROFESSIONAL SAXOPHONE

The 62 bari is a legend in its own right. Played by amateurs and professionals alike, it's one of the most respected baritone saxes out there.

With the improvements that we have made, the 62 promises to go from strength-to-strength and further enhance its reputation amongst sax players.

We've reduced the weight of the keys whilst at the same time re-designing keys to help relieve player's hand tension that comes with playing such a large instruments.

The optimised bell length further adds to the weight reduction whilst offering consistency throughout the registers.

Player comfort was a higher priority with the improvements we made and this is further demonstrated by the new strap ring positioning giving saxophonists a fantastic playing feel.

We're sure that the new YBS-62II will continue to be a firm favourite for sax players.