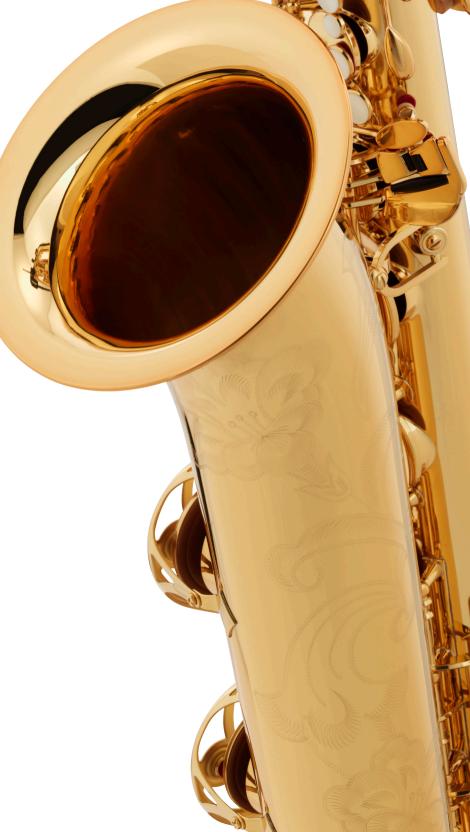

We've reduced the weight of the keys whilst at the same time re-designing keys to help relieve player's hand tension that comes with playing such a large instruments.

The optimised bell length further adds to the weight reduction whilst offering consistency throughout the registers.

Player comfort was a higher priority with the improvements we made and this is further demonstrated by the new strap ring positioning giving saxophonists a fantastic playing feel.

We're sure that the new YBS-62II will continue to be a firm favourite for sax players.